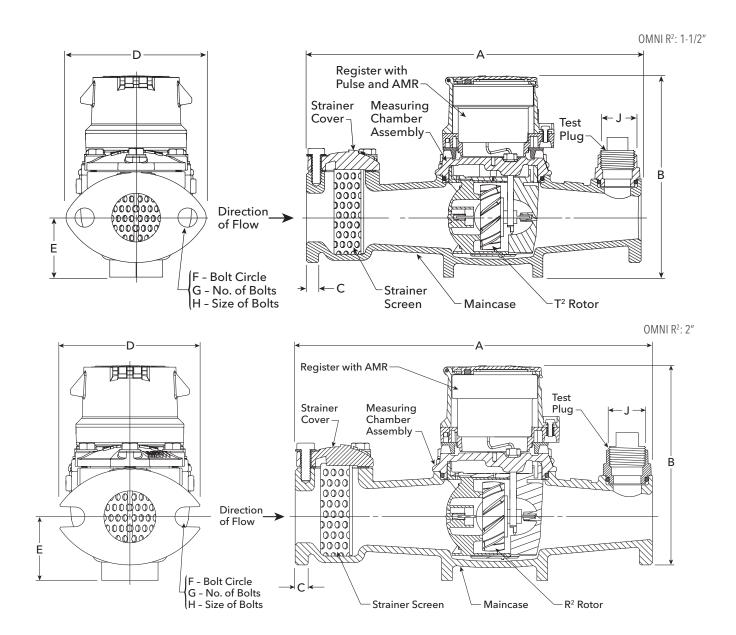

#### INTRODUCTION

The City of Harvey ("City") received funding through the Illinois Department of Commerce and Economic Opportunity to replace water meters throughout the City. The Project is for replacing water meters for residential homes with smart water meters for the City to better monitor water usage.

## SCOPE OF WORK

The Scope of Work as part of this Request for Bids (RFB) will be the removal of existing water meters, located either in the valve box or valve vault in City right-of-way or the resident's home, and replacement with smart water meters. The City has the right-of-entry into residents' homes to perform this work.

Specifications of the smart water meters to be installed is located in **Appendix C.** 