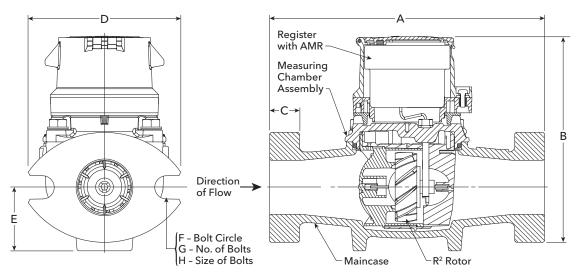

#### INTRODUCTION

The City of Harvey ("City") received funding through the Illinois Department of Commerce and Economic Opportunity to replace water meters throughout the City. The Project is for replacing water meters for residential homes with smart water meters for the City to better monitor water usage.

## SCOPE OF WORK

The Scope of Work as part of this Request for Bids (RFB) will be the removal of existing water meters, located either in the valve box or valve vault in City right-of-way or the resident's home, and replacement with smart water meters. The City has the right-of-entry into residents' homes to perform this work.

Specifications of the smart water meters to be installed is located in **Appendix C.** 